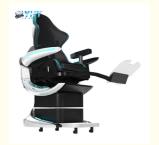

# Virtual Reality Roller Coaster Simulator 360 Rotation 1.0kW 9D VR Gaming Chair

#### **Product Description**

360 Rotation Roller Coaster Game Machine L168\*W118\*H178cm 1.0kW YHY 9D VR Gaming Chair

FAQ

### **Appearance**

YHY Exclusive Appearance Patent, space vehicle design concept.

#### Chair

YHY patented motion chair with racing seat and LED lights, more powerful movement, faster rotation.