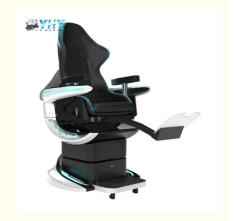

# Virtual Reality Roller Coaster Simulator 360 Rotation 1.0kW 9D VR Gaming Chair

#### **Product Description**

360 Rotation Roller Coaster Game Machine L168\*W118\*H178cm 1.0kW YHY 9D VR Gaming Chair

FAQ

### **Appearance**

YHY Exclusive Appearance Patent, space vehicle design concept.

#### Chair

YHY patented motion chair with racing seat and LED lights, more powerful movement, faster rotation.