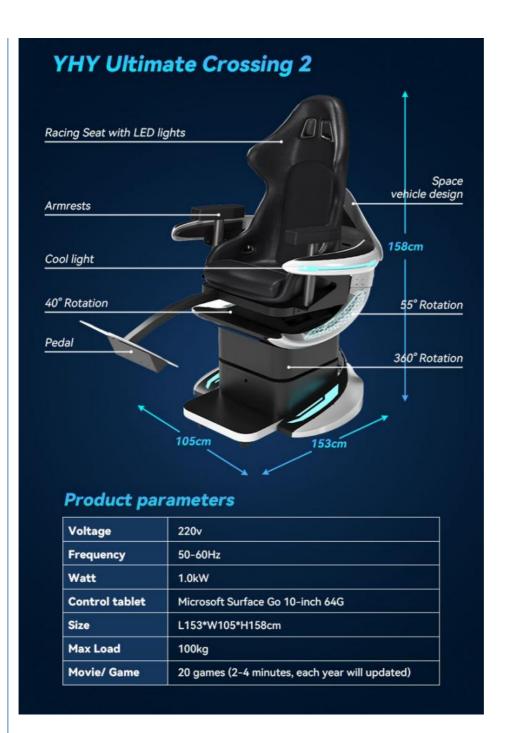

### **Appearance**

YHY Exclusive Appearance Patent, space vehicle design concept.

#### Chair

YHY patented motion chair with racing seat and LED lights, more powerful movement, faster rotation.

### **New control system**

No computer required, less failure, less after-sales problems.

Kindergarten, Daycare,

Material: ALLOY, Metal, FiberGlass, Steel, Aluminum

Max Capacity: 100-500kgType: IndoorAllowable Passenger: 1

Product Name: Motion VR Player: 1 Player

• Size: L168\*W118\*H178cm /3.53cbm