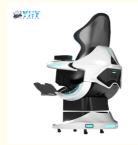

# Virtual Reality Roller Coaster Simulator 360 Rotation 1.0kW 9D VR Gaming Chair

#### **Product Description**

360 Rotation Roller Coaster Game Machine L168\*W118\*H178cm 1.0kW YHY 9D VR Gaming Chair

FAQ

### **Appearance**

YHY Exclusive Appearance Patent, space vehicle design concept.

#### Chair

YHY patented motion chair with racing seat and LED lights, more powerful movement, faster rotation.