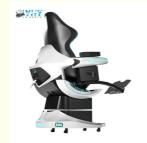

# Virtual Reality Roller Coaster Simulator 360 Rotation 1.0kW 9D VR Gaming Chair

#### **Product Description**

360 Rotation Roller Coaster Game Machine L168\*W118\*H178cm 1.0kW YHY 9D VR Gaming Chair

FAQ

### **Appearance**

YHY Exclusive Appearance Patent, space vehicle design concept.

#### Chair

YHY patented motion chair with racing seat and LED lights, more powerful movement, faster rotation.