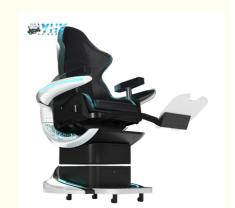

# Virtual Reality Roller Coaster Simulator 360 Rotation 1.0kW 9D VR Gaming Chair

#### **Product Description**

360 Rotation Roller Coaster Game Machine L168\*W118\*H178cm 1.0kW YHY 9D VR Gaming Chair

FAQ

### **Appearance**

YHY Exclusive Appearance Patent, space vehicle design concept.

#### Chair

YHY patented motion chair with racing seat and LED lights, more powerful movement, faster rotation.