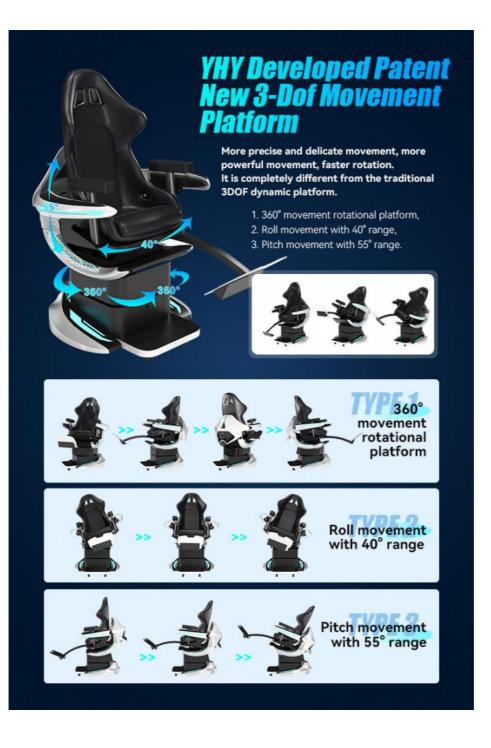

#### Chair

YHY patented motion chair with racing seat and LED lights, more powerful movement, faster rotation.